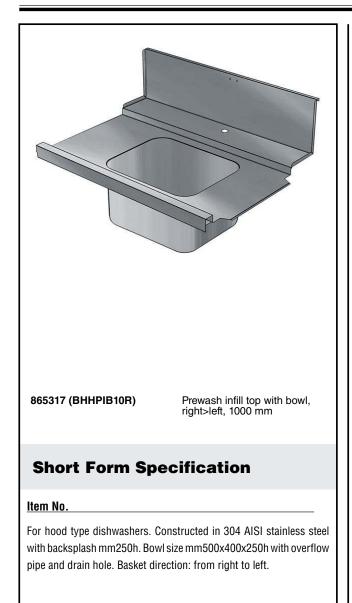

# Handling System for Hood type Pre-wash Infill Top with Bowl Right to Left, 1000mm

#### **Key Information:**

| External dimensions, Width:           |              |  |  |  |
|---------------------------------------|--------------|--|--|--|
| 865317 (BHHPIB10R)                    | 1050 mm      |  |  |  |
| External dimensions, Depth:           | 765 mm       |  |  |  |
| External dimensions, Height:          | 600 mm       |  |  |  |
| Net weight:                           | 8 kg         |  |  |  |
| Basin dimensions:                     | 500x400x300h |  |  |  |
| Feeding direction: from Right to Left |              |  |  |  |

Handling System for Hood type Pre-wash Infill Top with Bowl Right to Left, 1000mm

The company reserves the right to make modifications to the products without prior notice. All information correct at time of printing.