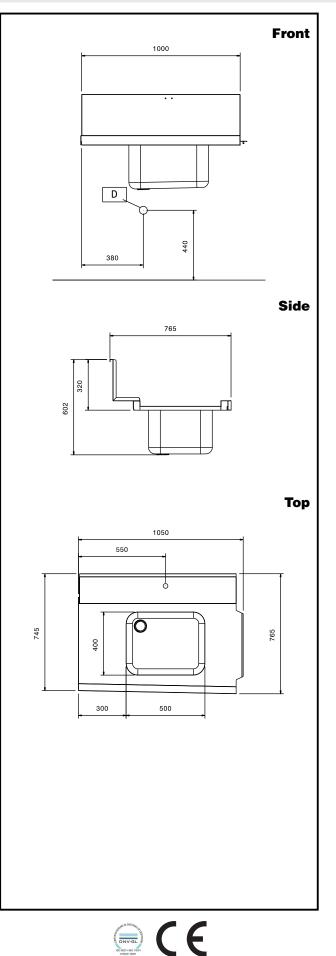

#### **Key Information:**

| External dimensions, Width:           |              |  |  |  |
|---------------------------------------|--------------|--|--|--|
| 865317 (BHHPIB10R)                    | 1050 mm      |  |  |  |
| External dimensions, Depth:           | 765 mm       |  |  |  |
| External dimensions, Height:          | 600 mm       |  |  |  |
| Net weight:                           | 8 kg         |  |  |  |
| Basin dimensions:                     | 500x400x300h |  |  |  |
| Feeding direction: from Right to Left |              |  |  |  |